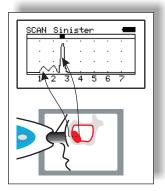

**Positive indication** 

Secretion in the maxillary sinus of a child. Indication between 2 and 4 cm.

**Positive indication** 

**QRGENV06**