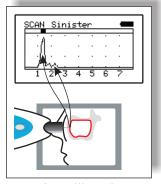

## SINUSCAN 201 Quick Reference Guide

Frontal sinus with secretion

Examination area

Maxillary sinus with secretion

€ 0537 Manufacturer: Mediq Suomi Oy Luomanportti 3 FI-02200 ESPOO FINLAND

Normal maxillary sinus. No indication or indication between 0 and 1,5 cm. **Negative indication** 

Secretion in the maxillary sinus. Indication between 3,5 and 6 cm.

**Positive indication** 

Cyst or polyp in the maxillary sinus. Indication between 2 and 3 cm.

Secretion in the frontal sinus. Indication between 1 and 3 cm.