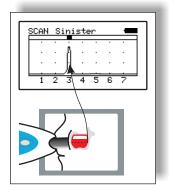

Secretion in the maxillary sinus. Indication between 3,5 and 6 cm.

**Positive indication** 

Cyst or polyp in the maxillary sinus. Indication between 2 and 3 cm.

Secretion in the frontal sinus. Indication between 1 and 3 cm.