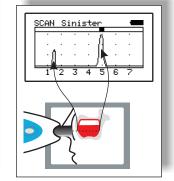

Secretion in the maxillary sinus. Indication between 3,5 and 6 cm.

**Positive indication** 

Cyst or polyp in the maxillary sinus. Indication between 2 and 3 cm.

Secretion in the frontal sinus. Indication between 1 and 3 cm.

**Positive indication** 

Secretion in the maxillary sinus of a child. Indication between 2 and 4 cm.

**Positive indication** 

**QRGENV06**