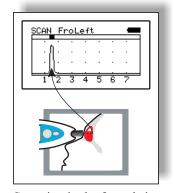

## SINUSCAN 201 Quick Reference Guide

Frontal sinus with secretion

Examination area

Maxillary sinus with secretion

€ 0537 Manufacturer: Mediq Suomi Oy Luomanportti 3 FI-02200 ESPOO FINLAND

Normal maxillary sinus. No indication or indication between 0 and 1,5 cm. **Negative indication** 