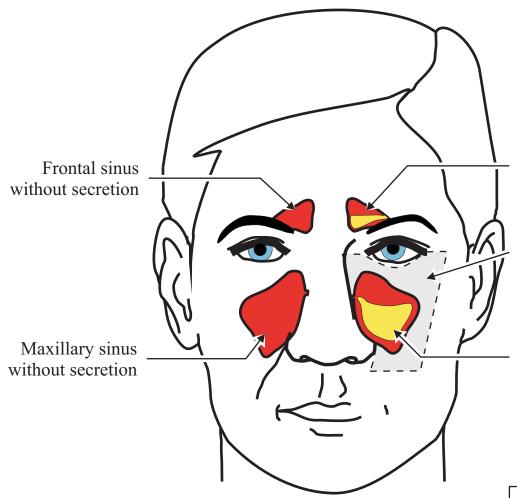

## SINUSCAN 201 Quick Reference Guide

Frontal sinus with secretion

Examination area

Maxillary sinus with secretion

€ 0537 Manufacturer: Mediq Suomi Oy Luomanportti 3 FI-02200 ESPOO FINLAND

Normal maxillary sinus. No indication or indication between 0 and 1,5 cm. **Negative indication** 